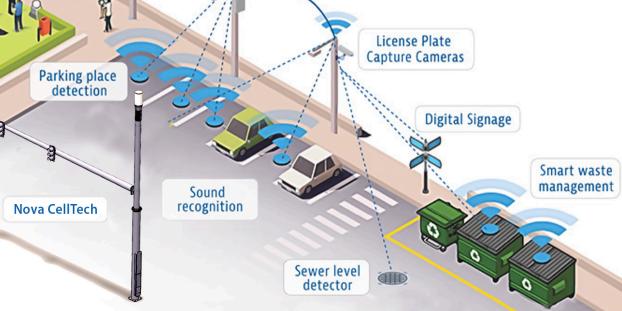

## **Nova CellTech Base Technology**

Aesthetically customized 5G capable pole with or without street lighting. In house engineering and 5 manufacturing facilities assures the best and most efficient delivery in the industry.